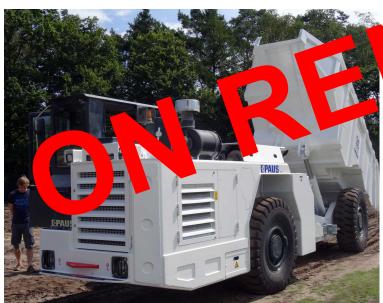

# **Tunnel Dump Truck**

# ITC10'500 #110.126

Info vacion

PAUS model ITC 10'500 with all wheel drive and reverse seat.

Construction year

2011

Diesel drive

7'171 h

- Optional:
  - Soot filter Puritech
  - Hydraulic ciruit for mixer drive
  - Closed cab